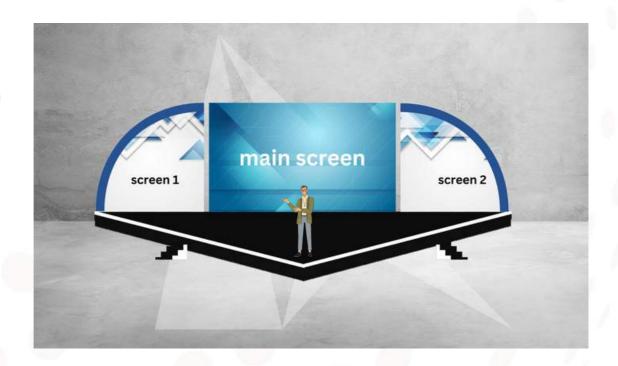

Option 5
1 curve screen
divided into 3
screens

Option 6
1 main curve
screen with 2
side panels

Option 7
2 side screens
on full
fabrication
backdrop

Option 8

1 main center
screen, 2 side
screens slightly
slanted