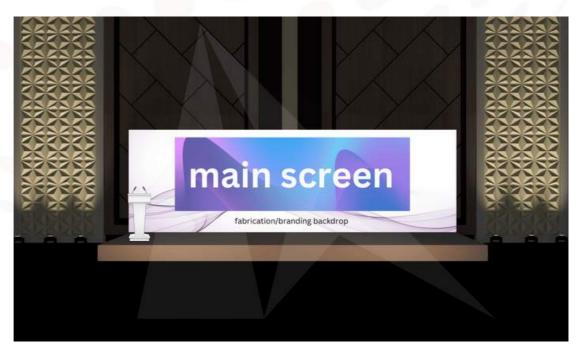

Option 1
main screen
w/ side panels

Option 2
full fabrication
with one main
screen in the
center

Option 3

1 main screen
and 2 side
screens with
fabrication
border

Option 4

1 main screen
with fabrication
border and
panels.