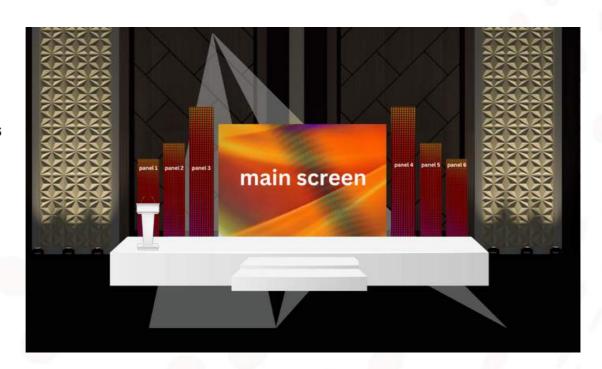

Option 1
main screen
w/ side panels

Option 2
full fabrication
with one main
screen in the
center

Option 3

1 main screen
and 2 side
screens with
fabrication
border

Option 4

1 main screen
with fabrication
border and
panels.