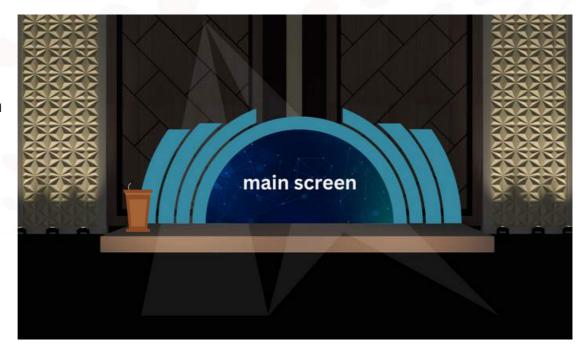

Option 5
1 curve screen
divided into 3
screens

Option 6
1 main curve
screen with 2
side panels

Option 7
2 side screens
on full
fabrication
backdrop

Option 8

1 main center
screen, 2 side
screens slightly
slanted