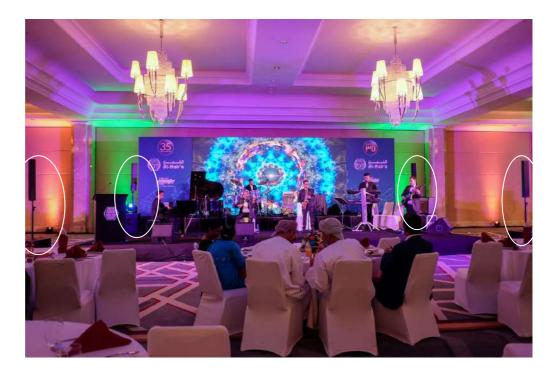

## Medium Indoor Corporate Event

Event Type: Conference, Product Launch, Small Bands, Weddings, Gala Dinners

Venue Size: 750 sqm

Sound System Package:

- Option 1 RCF Evox 12
- Option 2 RCF HDL 20 Pole Mounted
- Option 3- RCF HDL/TTL Stacks
- digital mixer
- all necessary audio accessories

Option 1 - RCF Evox 12

• compact, sleek

Option 2 - RCF HDL 20bulky but can project more sound and low frequencies

Option 3 - RCF HDL/TTL Stacks • bulky but no trussing required