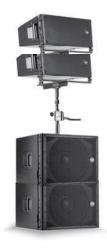

### Small Outdoor Corporate Event

Event Type: Conference, Product Launch, Full Bands, Concerts, Gala Dinners, Weddings

Sound System Package:

- Option 1 RCF HDL 20 Pole Mounted
- Option 2 Two stacks RCF HDL 20
- digital mixer
- all necessary audio accessories

Option 1 - Option 1 - RCF HDL20 Pole Mounted

• compact, no need of trussing

Option 2 - RCF HDL20 Stacks • bulky, no trussing

### Reference Photos

RCF HDL 20 Pole Mounted

RCF HDL/TTL Stacks