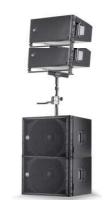

## Medium Outdoor Corporate Event

Event Type: Conference, Product Launch, Full Bands, Concerts, Gala Dinners, Weddings

Sound System Package:

- Option 1 RCF HDL20 Array System with trussing
- Option 2 RCF HDL 20 Pole Mounted
- Option 3 RCF HDL/TTL Stacks
- digital mixer
- all necessary audio accessories

Option 1 - RCF HDL20 Array

trussing needed

#### Option 2 - RCF HDL20 Pole Mounted

compact, no need of trussing

Option 3 - RCF HDL/TTL Stacks • grounded, no trussing