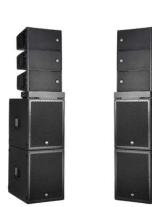

# Indoor Corporate Events

## Small Indoor Corporate Event



Event Type: Conference, Product Launch, Small Bands, Weddings, Birthday Parties

Venue Size: 350 sqm

Sound System Package:

- RCF Evox 12
- digital mixer
- all necessary audio accessories





## Medium Indoor Corporate Event



Event Type: Conference, Product Launch, Small Bands, Weddings, Gala Dinners

Venue Size: 750 sqm

Sound System Package:

- Option 1 RCF Evox 12
- Option 2 RCF HDL 20 Pole Mounted
- Option 3- RCF HDL/TTL Stacks
- digital mixer
- all necessary audio accessories

Option 1 - RCF Evox 12

• compact, sleek



Option 2 - RCF HDL 20bulky but can project more sound and low frequencies





Option 3 - RCF HDL/TTL Stacks • bulky but no trussing required





#### Reference Photos







RCF HDL 20 Pole Mounted





RCF HDL/TTL Stacks



## Large Indoor Corporate Event



Event Type: Conference, Product Launch, Small Bands, Weddings, Gala Dinners Venue Size: 1,200++ sqm

Sound System Package:

- Option 1 RCF Evox 12
- Option 2 RCF HDL20 Array
- Option 3 RCF HDL 20 Pole Mounted
- Option 4 RCF HDL/TTL Stacks
- digital mixer
- all necessary audio accessories

Option 1 - RCF Evox 12 • compact, sleek



Option 2 - RCF HDL 20 Array • trussing required



Option 3 - RCF HDL 20 pole mounted with delay stacks

 bulky but can project more sound and low frequencies





Option 4 - RCF HDL/TTL Stacks with delay stacks • grounded, no trussing









RCF HDL 20 Array





www.audotechoman.com

# Outdoor Corporate Events

### Small Outdoor Corporate Event



Event Type: Conference, Product Launch, Full Bands, Co