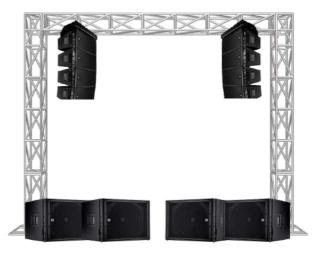

Option 1 - RCF HDL20 Array

trussing needed

## Medium Outdoor Corporate Event

Event Type: Conference, Product Launch, Full Bands, Concerts, Gala Dinners, Weddings

Sound System Package:

- Option 1 RCF HDL20 Array System with trussing
- Option 2 RCF HDL 20 Pole Mounted
- Option 3 RCF HDL/TTL Stacks
- digital mixer
- all necessary audio accessories