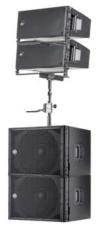

#### Reference Photos

RCF HDL 20 Pole Mounted

RCF HDL/TTL Stacks

Option 1 - RCF Evox 12

• compact, sleek

Option 2 - RCF HDL 20bulky but can project more sound and low frequencies

Option 3 - RCF HDL/TTL Stacks • bulky but no trussing required