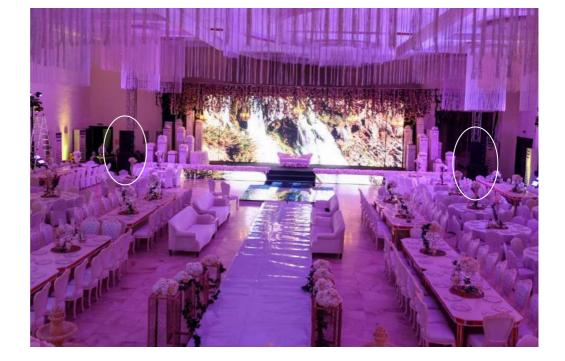

## Small Indoor Corporate Event

Event Type: Conference, Product Launch, Small Bands, Weddings, Birthday Parties

Venue Size: 350 sqm

Sound System Package:

- RCF Evox 12
- digital mixer
- all necessary audio accessories

## Medium Indoor Corporate Event

Event Type: Conference, Product Launch, Small Bands, Weddings, Gala Dinners

Venue Size: 750 sqm

Sound System Package:

- Option 1 RCF Evox 12
- Option 2 RCF HDL 20 Pole Mounted
- Option 3- RCF HDL/TTL Stacks
- digital mixer
- all necessary audio accessories