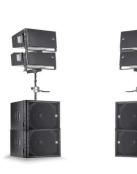

RCF HDL 20 Array

www.audotechoman.com

## Large Indoor Corporate Event

Event Type: Conference, Product Launch, Small Bands, Weddings, Gala Dinners Venue Size: 1,200++ sqm

Sound System Package:

- Option 1 RCF Evox 12
- Option 2 RCF HDL20 Array
- Option 3 RCF HDL 20 Pole Mounted
- Option 4 RCF HDL/TTL Stacks
- digital mixer
- all necessary audio accessories

Option 1 - RCF Evox 12 • compact, sleek

Option 2 - RCF HDL 20 Array • trussing required

Option 3 - RCF HDL 20 pole mounted with delay stacks

 bulky but can project more sound and low frequencies

Option 4 - RCF HDL/TTL Stacks with delay stacks • grounded, no trussing