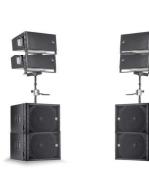

eds.

www.audotechoman.com

## Indoor Corporate Events

## Small Indoor Corporate Event



Event Type: Conference, Product Launch, Small Bands, Weddings, Birthday Parties

Venue Size: 350 sqm

Sound System Package:

- RCF Evox 12
- digital mixer
- all necessary audio accessories





## Medium Indoor Corporate Event



Event Type: Conference, Product Launch, Small Bands, Weddings, Gala Dinners

Venue Size: 750 sqm

Sound System Package:

- Option 1 RCF Evox 12
- Option 2 RCF HDL 20 Pole Mounted
- Option 3- RCF HDL/TTL Stacks
- digital mixer
- all necessary audio accessories

Option 1 - RCF Evox 12

• compact, sleek



Option 2 - RCF HDL 20bulky but can project more sound and low frequencies





Option 3 - RCF HDL/TTL Stacks • bulky but no trussing required





#### Reference Photos







RCF HDL 20 Pole Mounted





RCF HDL/TTL Stacks



## Large Indoor Corporate Event



Event Type: Conference, Product Launch, Small Bands, Weddings, Gala Dinners Venue Size: 1,200++ sqm

Sound System Package:

- Option 1 RCF Evox 12
- Option 2 RCF HDL20 Array
- Option 3 RCF HDL 20 Pole Mounted
- Option 4 RCF HDL/TTL Stacks
- digital mixer
- all necessary audio accessories

Option 1 - RCF Evox 12 • compact, sleek



Option 2 - RCF HDL 20 Array • trussing required



Option 3 - RCF HDL 20 pole mounted with delay stacks

 bulky but can project more sound and low frequencies





Option 4 - RCF HDL/TTL Stacks with delay stacks • grounded, no trussing









RCF HDL 20 Array





www.audotechoman.com

# Outdoor Corporate Events

### Small Outdoor Corporate Event



Event Type: Conference, P