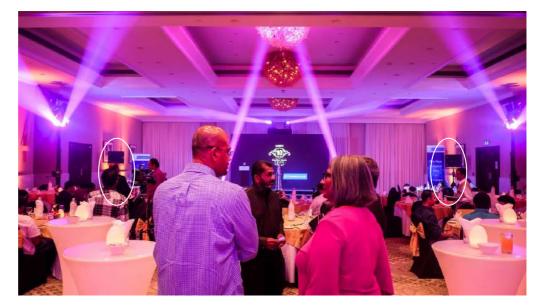

## Large Indoor Corporate Event

Event Type: Conference, Product Launch, Small Bands, Weddings, Gala Dinners Venue Size: 1,200++ sqm

Sound System Package:

- Option 1 RCF Evox 12
- Option 2 RCF HDL20 Array
- Option 3 RCF HDL 20 Pole Mounted
- Option 4 RCF HDL/TTL Stacks
- digital mixer
- all necessary audio accessories

Option 1 - RCF Evox 12 • compact, sleek

Option 2 - RCF HDL 20 Array • trussing required

Option 3 - RCF HDL 20 pole mounted with delay stacks

 bulky but can project more sound and low frequencies

Option 4 - RCF HDL/TTL Stacks with delay stacks • grounded, no trussing