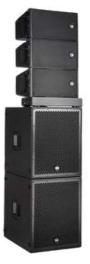

### Reference Photos

RCF HDL 20 Pole Mounted

RCF HDL/TTL Stacks

### Small Outdoor Corporate Event

Event Type: Conference, Product Launch, Full Bands, Concerts, Gala Dinners, Weddings

Sound System Package:

- Option 1 RCF HDL 20 Pole Mounted
- Option 2 Two stacks RCF HDL 20
- digital mixer
- all necessary audio accessories

Option 1 - Option 1 - RCF HDL20 Pole Mounted

• compact, no need of trussing

Option 2 - RCF HDL20 Stacks • bulky, no trussing