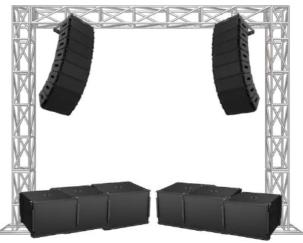

## Large Indoor Corporate Event

Event Type: Conference, Product Launch, Small Bands, Weddings, Gala Dinners Venue Size: 1,200++ sqm

Sound System Package:

- Option 1 RCF Evox 12
- Option 2 RCF HDL20 Array
- Option 3 RCF HDL 20 Pole Mounted
- Option 4 RCF HDL/TTL Stacks
- digital mixer
- all necessary audio accessories

Option 1 - RCF Evox 12 • compact, sleek

Option 2 - RCF HDL 20 Array • trussing required

Option 3 - RCF HDL 20 pole mounted with delay stacks

 bulky but can project more sound and low frequencies

Option 4 - RCF HDL/TTL Stacks with delay stacks • grounded, no trussing

RCF HDL 20 Array

www.audotechoman.com