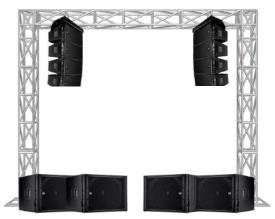

#### Reference Photos

RCF HDL 20 Pole Mounted

RCF HDL/TTL Stacks

## Large Indoor Corporate Event

Event Type: Conference, Product Launch, Small Bands, Weddings, Gala Dinners Venue Size: 1,200++ sqm

Sound System Package:

- Option 1 RCF Evox 12
- Option 2 RCF HDL20 Array
- Option 3 RCF HDL 20 Pole Mounted
- Option 4 RCF HDL/TTL Stacks
- digital mixer
- all necessary audio accessories

Option 1 - RCF Evox 12 • compact, sleek

Option 2 - RCF HDL 20 Array • trussing required

Option 3 - RCF HDL 20 pole mounted with delay stacks

 bulky but can project more sound and low frequencies

Option 4 - RCF HDL/TTL Stacks with delay stacks • grounded, no trussing