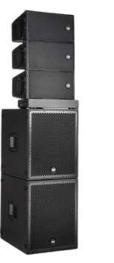

#### Reference Photos

RCF HDL 20 Pole Mounted

RCF HDL/TTL Stacks

Option 1 - RCF Evox 12

• compact, sleek

Option 2 - RCF HDL 20bulky but can project more sound and low frequencies

Option 3 - RCF HDL/TTL Stacks • bulky but no trussing required