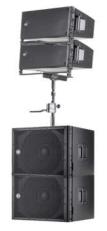

#### Reference Photos

RCF HDL 20 Pole Mounted

RCF HDL/TTL Stacks

## Medium Indoor Corporate Event

Event Type: Conference, Product Launch, Small Bands, Weddings, Gala Dinners

Venue Size: 750 sqm

Sound System Package:

- Option 1 RCF Evox 12
- Option 2 RCF HDL 20 Pole Mounted
- Option 3- RCF HDL/TTL Stacks
- digital mixer
- all necessary audio accessories

Option 1 - RCF Evox 12

• compact, sleek

Option 2 - RCF HDL 20bulky but can project more sound and low frequencies

Option 3 - RCF HDL/TTL Stacks • bulky but no trussing required