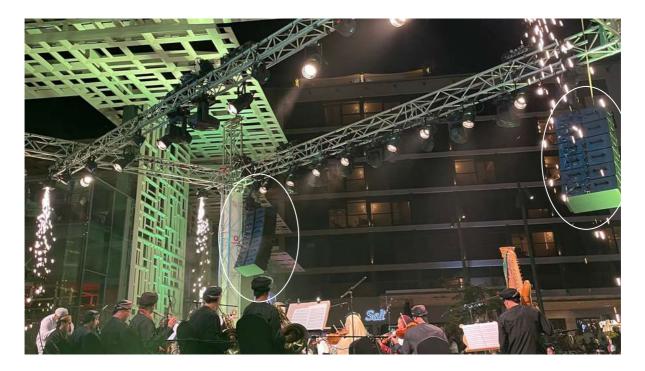

## Medium Outdoor Corporate Event

Event Type: Conference, Product Launch, Full Bands, Concerts, Gala Dinners, Weddings

Sound System Package:

- Option 1 RCF HDL20 Array System with trussing
- Option 2 RCF HDL 20 Pole Mounted
- Option 3 RCF HDL/TTL Stacks
- digital mixer
- all necessary audio accessories

Option 1 - RCF HDL20 Array

trussing needed

#### Option 2 - RCF HDL20 Pole Mounted

compact, no need of trussing

Option 3 - RCF HDL/TTL Stacks • grounded, no trussing