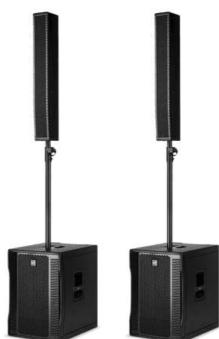

## Medium Indoor Corporate Event

Event Type: Conference, Product Launch, Small Bands, Weddings, Gala Dinners

Venue Size: 750 sqm

Sound System Package:

- Option 1 RCF Evox 12
- Option 2 RCF HDL 20 Pole Mounted
- Option 3- RCF HDL/TTL Stacks
- digital mixer
- all necessary audio accessories

Option 1 - RCF Evox 12

• compact, sleek

Option 2 - RCF HDL 20bulky but can project more sound and low frequencies

Option 3 - RCF HDL/TTL Stacks • bulky but no trussing required

#### Reference Photos

RCF HDL 20 Pole Mounted

RCF HDL/TTL Stacks