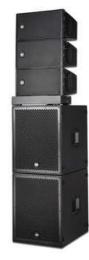

### Reference Photos

RCF HDL 20 Pole Mounted

RCF HDL/TTL Stacks

### Small Outdoor Corporate Event

Event Type: Conference, Product Launch, Full Bands, Concerts, Gala Dinners, Weddings

Sound System Package:

- Option 1 RCF HDL 20 Pole Mounted
- Option 2 Two stacks RCF HDL 20
- digital mixer
- all necessary audio accessories

Option 1 - Option 1 - RCF HDL20 Pole Mounted

• compact, no need of trussing

Option 2 - RCF HDL20 Stacks • bulky, no trussing