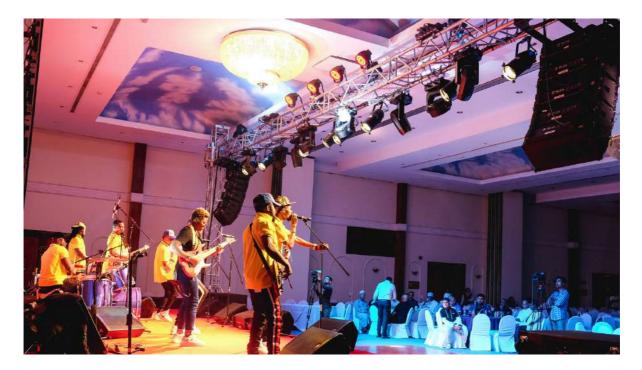

### Small Outdoor Corporate Event

Event Type: Conference, Product Launch, Full Bands, Concerts, Gala Dinners, Weddings

Sound System Package:

- Option 1 RCF HDL 20 Pole Mounted
- Option 2 Two stacks RCF HDL 20
- digital mixer
- all necessary audio accessories

## Medium Outdoor Corporate Event

Event Type: Conference, Product Launch, Full Bands, Concerts, Gala Dinners, Weddings

Sound System Package:

- Option 1 RCF HDL20 Array System with trussing
- Option 2 RCF HDL 20 Pole Mounted
- Option 3 RCF HDL/TTL Stacks
- digital mixer
- all necessary audio accessories

## Large Outdoor Corporate Event

Event Type: Conference, Product Launch, Full Bands, Concerts, Gala Dinners, Weddings

Sound System Package:

- Option 1 RCF TTL Array System with trussing
- Option 2 Bose ShowMatch Array System with trussing
- digital mixer
- all necessary audio accessories

Option 1 - RCF TTL Array • very good quality sound

\_ . \_ \_ \_ . .. . .

- Option 2 Bose ShowMatch Arraytopnotch sound quality but more pricey
  - used for very important events