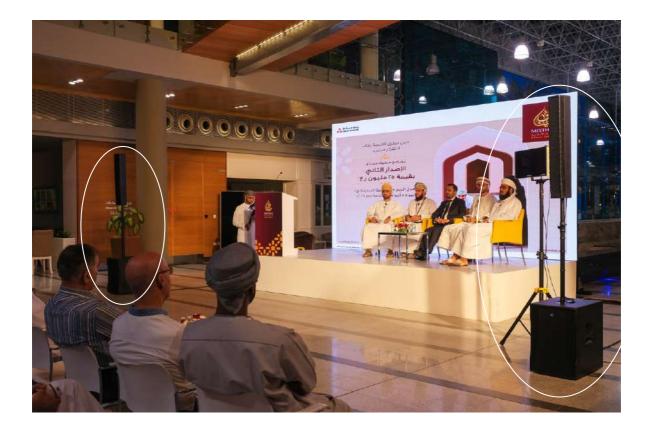

### Small Outdoor Corporate Event

Event Type: Conference, Product Launch, Full Bands, Concerts, Gala Dinners, Weddings

Sound System Package:

- Option 1 RCF HDL 20 Pole Mounted
- Option 2 Two stacks RCF HDL 20
- digital mixer
- all necessary audio accessories

Option 1 - Option 1 - RCF HDL20 Pole Mounted

• compact, no need of trussing

Option 2 - RCF HDL20 Stacks • bulky, no trussing

### Reference Photos

RCF HDL 20 Pole Mounted

RCF HDL/TTL Stacks