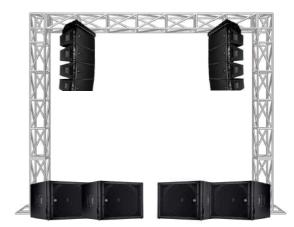

RCF HDL 20 Array

www.audotechoman.com

## Medium Outdoor Corporate Event

Event Type: Conference, Product Launch, Full Bands, Concerts, Gala Dinners, Weddings

Sound System Package:

- Option 1 RCF HDL20 Array System with trussing
- Option 2 RCF HDL 20 Pole Mounted
- Option 3 RCF HDL/TTL Stacks
- digital mixer
- all necessary audio accessories

Option 1 - RCF HDL20 Array

trussing needed