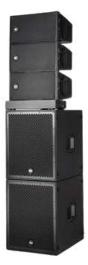

#### Reference Photos

RCF HDL 20 Pole Mounted

RCF HDL/TTL Stacks

Option 1 - RCF Evox 12

• compact, sleek

Option 2 - RCF HDL 20bulky but can project more sound and low frequencies

Option 3 - RCF HDL/TTL Stacks • bulky but no trussing required