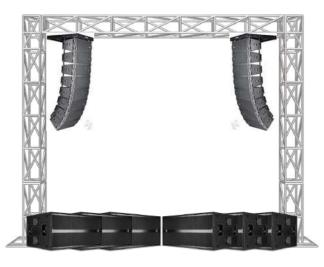

RCF HDL 20 Array

www.audotechoman.com

Option 1 - RCF Evox 12 • compact, sleek

Option 2 - RCF HDL 20 Array • trussing required

Option 3 - RCF HDL 20 pole mounted with delay stacks

 bulky but can project more sound and low frequencies

Option 4 - RCF HDL/TTL Stacks with delay stacks • grounded, no trussing