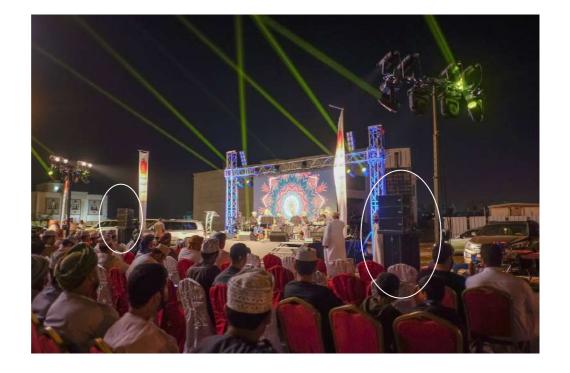

## Large Outdoor Corporate Event

Event Type: Conference, Product Launch, Full Bands, Concerts, Gala Dinners, Weddings

Sound System Package:

- Option 1 RCF TTL Array System with trussing
- Option 2 Bose ShowMatch Array System with trussing
- digital mixer
- all necessary audio accessories

Option 1 - RCF TTL Array • very good quality sound

\_ . \_ \_ \_ . .. . .

- Option 2 Bose ShowMatch Arraytopnotch sound quality but more pricey
  - used for very important events

### Reference Photos

Bose ShowMatch Array