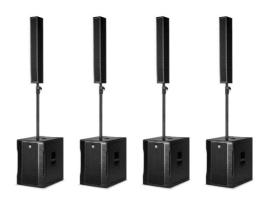

## Large Indoor Corporate Event

Event Type: Conference, Product Launch, Small Bands, Weddings, Gala Dinners Venue Size: 1,200++ sqm

Sound System Package:

- Option 1 RCF Evox 12
- Option 2 RCF HDL20 Array
- Option 3 RCF HDL 20 Pole Mounted
- Option 4 RCF HDL/TTL Stacks
- digital mixer
- all necessary audio accessories

Option 1 - RCF Evox 12 • compact, sleek

Option 2 - RCF HDL 20 Array • trussing required

Option 3 - RCF HDL 20 pole mounted with delay stacks

 bulky but can project more sound and low frequencies

Option 4 - RCF HDL/TTL Stacks with delay stacks • grounded, no trussing