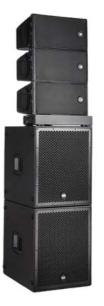

### Reference Photos

RCF HDL 20 Pole Mounted

RCF HDL/TTL Stacks

Option 1 - Option 1 - RCF HDL20 Pole Mounted

• compact, no need of trussing

Option 2 - RCF HDL20 Stacks • bulky, no trussing