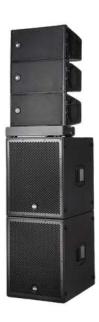

### Reference Photos

RCF HDL 20 Pole Mounted

RCF HDL/TTL Stacks

Option 1 - Option 1 - RCF HDL20 Pole Mounted

• compact, no need of trussing

Option 2 - RCF HDL20 Stacks • bulky, no trussing