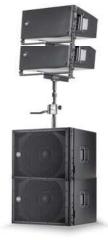

#### Reference Photos

RCF HDL 20 Pole Mounted

RCF HDL/TTL Stacks

## Medium Indoor Corporate Event

Event Type: Conference, Product Launch, Small Bands, Weddings, Gala Dinners

Venue Size: 750 sqm

Sound System Package:

- Option 1 RCF Evox 12
- Option 2 RCF HDL 20 Pole Mounted
- Option 3- RCF HDL/TTL Stacks
- digital mixer
- all necessary audio accessories

Option 1 - RCF Evox 12

• compact, sleek

Option 2 - RCF HDL 20bulky but can project more sound and low frequencies

Option 3 - RCF HDL/TTL Stacks • bulky but no trussing required