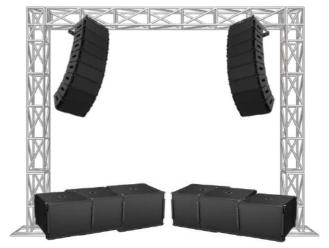

Option 1 - RCF HDL20 Array

trussing needed

## Medium Outdoor Corporate Event

Event Type: Conference, Product Launch, Full Bands, Concerts, Gala Dinners, Weddings

Sound System Package:

- Option 1 RCF HDL20 Array System with trussing
- Option 2 RCF HDL 20 Pole Mounted
- Option 3 RCF HDL/TTL Stacks
- digital mixer
- all necessary audio accessories