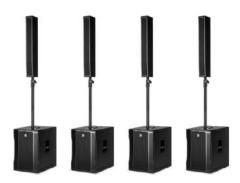

#### Reference Photos

RCF HDL 20 Pole Mounted

RCF HDL/TTL Stacks

## Large Indoor Corporate Event

Event Type: Conference, Product Launch, Small Bands, Weddings, Gala Dinners Venue Size: 1,200++ sqm

Sound System Package:

- Option 1 RCF Evox 12
- Option 2 RCF HDL20 Array
- Option 3 RCF HDL 20 Pole Mounted
- Option 4 RCF HDL/TTL Stacks
- digital mixer
- all necessary audio accessories

Option 1 - RCF Evox 12 • compact, sleek

Option 2 - RCF HDL 20 Array • trussing required

Option 3 - RCF HDL 20 pole mounted with delay stacks

 bulky but can project more sound and low frequencies

Option 4 - RCF HDL/TTL Stacks with delay stacks • grounded, no trussing