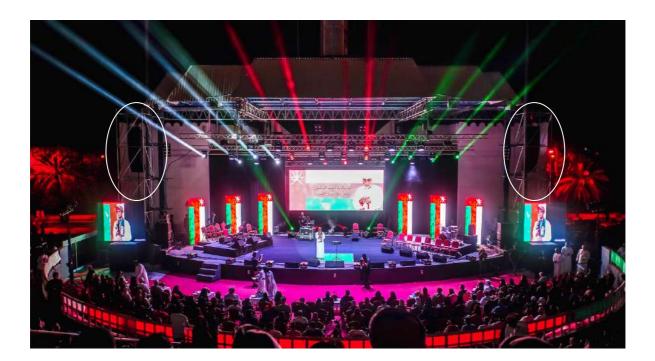

## Large Outdoor Corporate Event

Event Type: Conference, Product Launch, Full Bands, Concerts, Gala Dinners, Weddings

Sound System Package:

- Option 1 RCF TTL Array System with trussing
- Option 2 Bose ShowMatch Array System with trussing
- digital mixer
- all necessary audio accessories

Option 1 - RCF TTL Array • very good quality sound

\_ . \_ \_ \_ . .. . .

- Option 2 Bose ShowMatch Arraytopnotch sound quality but more pricey
  - used for very important events

### Reference Photos

Bose ShowMatch Array