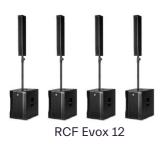

## Small Indoor Corporate Event

Event Type: Conference, Product Launch, Small Bands, Weddings, Birthday Parties

Venue Size: 350 sqm

Sound System Package:

- RCF Evox 12
- digital mixer
- all necessary audio accessories

Option 1 - RCF Evox 12

• compact, sleek

Option 2 - RCF HDL 20bulky but can project more sound and low frequencies

Option 3 - RCF HDL/TTL Stacks • bulky but no trussing required

Option 1 - RCF Evox 12 • compact, sleek

Option 2 - RCF HDL 20 Array • trussing required

Option 3 - RCF HDL 20 pole mounted with delay stacks

 bulky but can project more sound and low frequencies

Option 4 - RCF HDL/TTL Stacks with delay stacks • grounded, no trussing