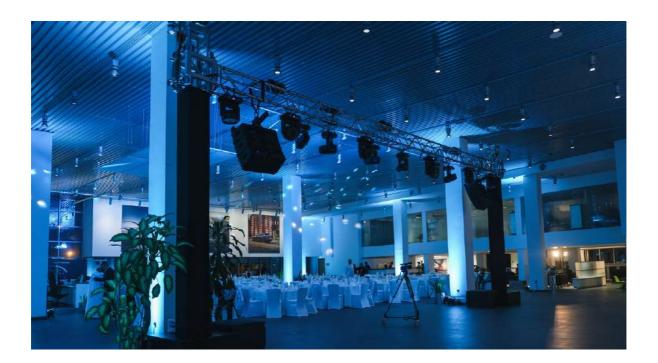

## Medium Indoor Corporate Event

Event Type: Conference, Product Launch, Small Bands, Weddings, Gala Dinners

Venue Size: 750 sqm

Sound System Package:

- Option 1 RCF Evox 12
- Option 2 RCF HDL 20 Pole Mounted
- Option 3- RCF HDL/TTL Stacks
- digital mixer
- all necessary audio accessories

Option 1 - RCF Evox 12

• compact, sleek

Option 2 - RCF HDL 20bulky but can project more sound and low frequencies

Option 3 - RCF HDL/TTL Stacks • bulky but no trussing required

## Large Indoor Corporate Event

Event Type: Conference, Product Launch, Small Bands, Weddings, Gala Dinners Venue Size: 1,200++ sqm

Sound System Package:

- Option 1 RCF Evox 12
- Option 2 RCF HDL20 Array
- Option 3 RCF HDL 20 Pole Mounted
- Option 4 RCF HDL/TTL Stacks
- digital mixer
- all necessary audio accessories

Option 1 - RCF Evox 12 • compact, sleek

Option 2 - RCF HDL 20 Array • trussing required

Option 3 - RCF HDL 20 pole mounted with delay stacks

 bulky but can project more sound and low frequencies

Option 4 - RCF HDL/TTL Stacks with delay stacks • grounded, no trussing